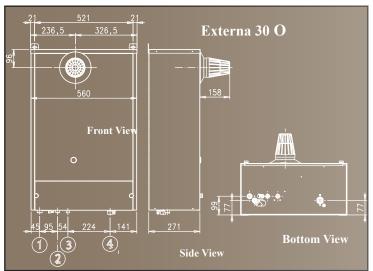

| Models Lamborghini            |                       |           | 30 I | 30 O |
|-------------------------------|-----------------------|-----------|------|------|
| Nominal heat input            | Natural gas           | Max.kW    | 30   | 30   |
|                               |                       | Min.kW    | 17   | 17   |
|                               | Universal LPG         | Max.kW    | 27.9 | 27.9 |
|                               |                       | Min.kW    | 15.6 | 15.6 |
| Boiler Water capacity         |                       | Litres    | 1.7  | 1.7  |
| Expansion vessel<br>capacity  |                       | Litres    | 10   | 10   |
| Pressure relief valve setting |                       | kPa       | 300  | 300  |
| Weight with packaging         |                       | kg        | 41.5 | 51   |
| Fittings                      | 1 System flow         |           | 3/4  | 3/4  |
|                               | 2 System delivery     |           | 1/2  | 1/2  |
|                               | 3 Gas inlet           |           | 1/2  | 1/2  |
|                               | 4 System return       |           | 3/4  | 3/4  |
| Gas consumption               | Natural gas           | Max.MJ/h  | 132  | 132  |
|                               |                       | Min.MJ/h  | 77.6 | 7.6  |
|                               | Universal LPG         | Max.MJ/h  | 120  | 120  |
|                               |                       | Min. MJ/h | 69.7 | 69.7 |
| Injector nozzles              | no. of injectors      | no.       | 16   | 16   |
|                               | size Natural gas      | mm        | 1.35 | 1.35 |
|                               | size Universal<br>LPG | mm        | 0.77 | 0.77 |
| Burner Pressure               | Natural Gas           | Max.kPa   | 0.83 | 0.83 |
|                               |                       | Min. kPa  | 0.25 | 0.25 |
|                               | Universal LPG         | Max. kPa  | 2.5  | 2.5  |
|                               | Oniversal LPG         | Min. kPa  | 0.7  | 0.7  |