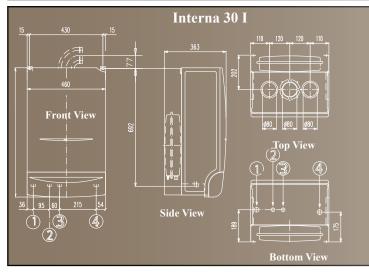

| Models Lamborghini            |                       |           | 30 I | 30 O |
|-------------------------------|-----------------------|-----------|------|------|
| Nominal heat input            | Natural gas           | Max.kW    | 30   | 30   |
|                               |                       | Min.kW    | 17   | 17   |
|                               | Universal LPG         | Max.kW    | 27.9 | 27.9 |
|                               |                       | Min.kW    | 15.6 | 15.6 |
| Boiler Water capacity         |                       | Litres    | 1.7  | 1.7  |
| Expansion vessel<br>capacity  |                       | Litres    | 10   | 10   |
| Pressure relief valve setting |                       | kPa       | 300  | 300  |
| Weight with packaging         |                       | kg        | 41.5 | 51   |
| Fittings                      | 1 System flow         |           | 3/4  | 3/4  |
|                               | 2 System delivery     |           | 1/2  | 1/2  |
|                               | 3 Gas inlet           |           | 1/2  | 1/2  |
|                               | 4 System return       |           | 3/4  | 3/4  |
| Gas consumption               | Natural gas           | Max.MJ/h  | 132  | 132  |
|                               |                       | Min.MJ/h  | 77.6 | 7.6  |
|                               | Universal LPG         | Max.MJ/h  | 120  | 120  |
|                               |                       | Min. MJ/h | 69.7 | 69.7 |
| Injector nozzles              | no. of injectors      | no.       | 16   | 16   |
|                               | size Natural gas      | mm        | 1.35 | 1.35 |
|                               | size Universal<br>LPG | mm        | 0.77 | 0.77 |
| Burner Pressure               | Natural Gas           | Max.kPa   | 0.83 | 0.83 |
|                               |                       | Min. kPa  | 0.25 | 0.25 |
|                               | Universal LPG         | Max. kPa  | 2.5  | 2.5  |
|                               | Oniversal LPG         | Min. kPa  | 0.7  | 0.7  |