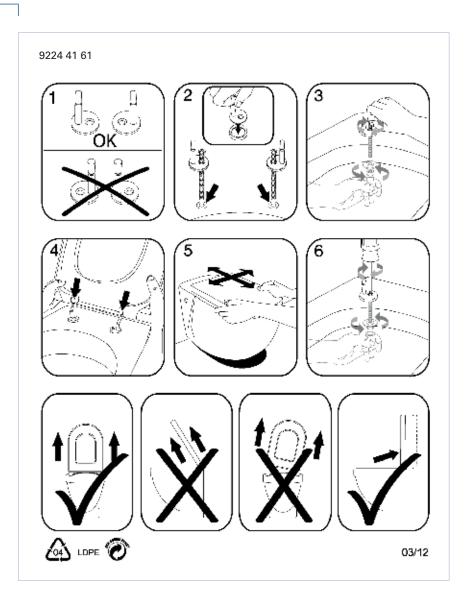

## Toilet seat Omnia architectura Vita SC/QR





## Toilet seat Omnia architectura Vita SC/QR

Instruction manual



## Material Description

TOILET SEAT: The material is colour ingrained duroplast (UF A 10 = urea formaldehyde) that contains no environmentally hazardous substances. UF plastic comprises 67% urea formaldehyde resin, 28% cellulose, as well as 5% minerals, pigments, lubricants and moisture content. The raw material from the supplier contains less than 0,03% formaldehyde after a special curing process.

BUFFERS: EVA (copolymer made of ethylene and vinyl acetate).

MOUNT/HINGE: Stainless steel.

Guarantee

The guarantee includes faults or defects in the material of our products within a periode of 10 years. Products subject to minor technical modifications and design deviations E. & O.E.

Villeroy & Boch UK limited Bathroom & Wellness 267 Merton Road . London, GB Tel.: +44 (0) 208 875 6094 E