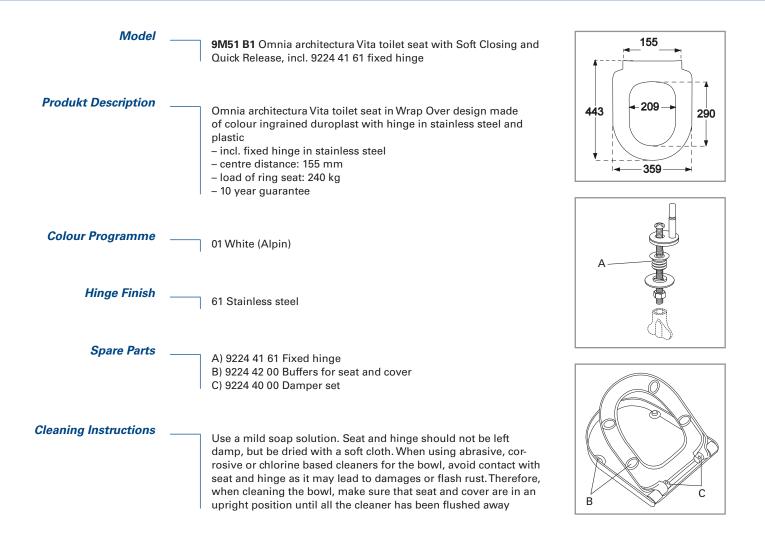

## Material Description

TOILET SEAT: The material is colour ingrained duroplast (UF A 10 = urea formaldehyde) that contains no environmentally hazardous substances. UF plastic comprises 67% urea formaldehyde resin, 28% cellulose, as well as 5% minerals, pigments, lubricants and moisture content. The raw material from the supplier contains less than 0,03% formaldehyde after a special curing process.

BUFFERS: EVA (copolymer made of ethylene and vinyl acetate).

MOUNT/HINGE: Stainless steel.

Guarantee

The guarantee includes faults or defects in the material of our products within a periode of 10 years. Products subject to minor technical modifications and design deviations E. & O.E.